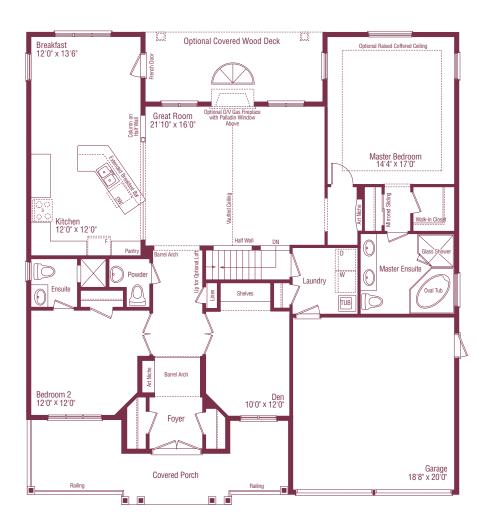

#### Main Floor Plan Elevation C



#### Alternate Partial Main Floor Plan Elevation A



# The Wellington



#### Alternate Main Floor Plan Elevation C



### Alternate Partial Main Floor Plan Elevation B



# The Wellington



### Alternate Main Floor Plan Elevation C with golf cart storage



Optional Loft Floor Plan 1 - 763 Sq. Ft. (For Elevation A & C)



### Optional Loft Floor Plan 2 - 729 Sq. Ft. (For Elevation B)



### The Wellington



### Basement Floor Plan C





|                                                | A    | В    | C    |
|------------------------------------------------|------|------|------|
| SQUARE FOOTAGE-MAIN                            | 2047 | 2053 | 2053 |
| GOLF CART OPTION PLAN                          | 2045 | 2051 | 2051 |
| MAIN WITH OPTIONAL LOFT PLAN                   | 2810 | 2782 |