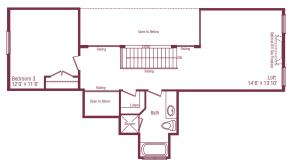

#### Main Floor Plan Elevation C



#### Alternate Partial Main Floor Plan Elevation A



# The Wellington



#### Alternate Main Floor Plan Elevation C



### Alternate Partial Main Floor Plan Elevation B



# The Wellington



### Alternate Main Floor Plan Elevation C with golf cart storage



Optional Loft Floor Plan 1 - 763 Sq. Ft. (For Elevation A & C)



### Optional Loft Floor Plan 2 - 729 Sq. Ft. (For Elevation B)



### The Wellington



### Basement Floor Plan C





|                                                | A    | В    | C    |
|------------------------------------------------|------|------|------|
| SQUARE FOOTAGE-MAIN                            | 2047 | 2053 | 2053 |
| GOLF CART OPTION PLAN                          | 2045 | 2051 | 2051 |
| MAIN WITH OPTIONAL LOFT PLAN                   | 2810 | 2782 | 2816 |
| Golf Cart Option WITH OPTIONAL LOFT PLAN       | 2808 | 2780 | 2814 |
| (Includes 93 sq. ft. of finished lower level.) |      |      |      |