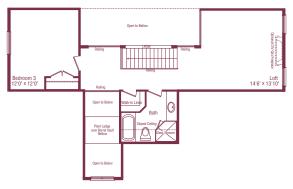

### Alternate Main Floor Plan Elevation C with golf cart storage

Optional Loft Floor Plan 1 - 763 Sq. Ft. (For Elevation A & C)