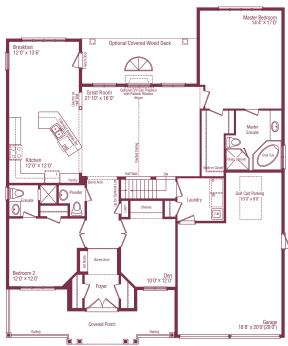

#### Main Floor Plan Elevation C

#### Alternate Main Floor Plan Elevation C

### Alternate Main Floor Plan Elevation C with golf cart storage

Optional Loft Floor Plan 1 - 763 Sq. Ft. (For Elevation A & C)