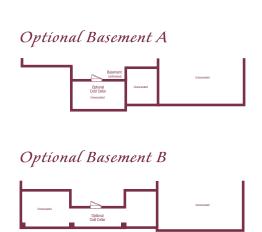

### Basement Floor Plan C

|                                                | A    | В    | C    |
|------------------------------------------------|------|------|------|
| SQUARE FOOTAGE-MAIN                            | 2047 | 2053 | 2053 |
| GOLF CART OPTION PLAN                          | 2045 | 2051 | 2051 |
| MAIN WITH OPTIONAL LOFT PLAN                   | 2810 | 2782 | 2816 |
| Golf Cart Option WITH OPTIONAL LOFT PLAN       | 2808 | 2780 | 2814 |
| (Includes 93 sq. ft. of finished lower level.) |      |      |      |