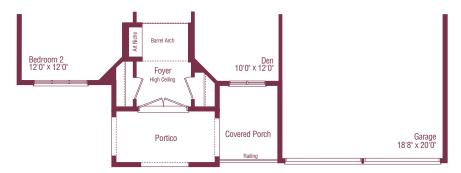

#### Main Floor Plan Elevation C



#### Alternate Partial Main Floor Plan Elevation A



# The Wellington



#### Alternate Main Floor Plan Elevation C



### Alternate Partial Main Floor Plan Elevation B



# The Wellington



### Alternate Main Floor Plan Elevation C with golf cart storage



Optional Loft Floor Plan 1 - 763 Sq. Ft. (For Elevation A & C)



### Optional Loft Floor Plan 2 - 729 Sq. Ft. (For Elevation B)



### The Wellington



### Basement Floor Plan C





|                                                | A    | В    | C    |
|------------------------------------------------|------|------|------|
| SQUARE FOOTAGE-MAIN                            | 2047 | 2053 | 2053 |
| GOLF CART OPTION PLAN                          | 2045 | 2051 | 2051 |
| MAIN WITH OPTIONAL LOFT PLAN                   | 2810 | 2782 | 2816 |
| Golf Cart Option WITH OPTIONAL LOFT PLAN