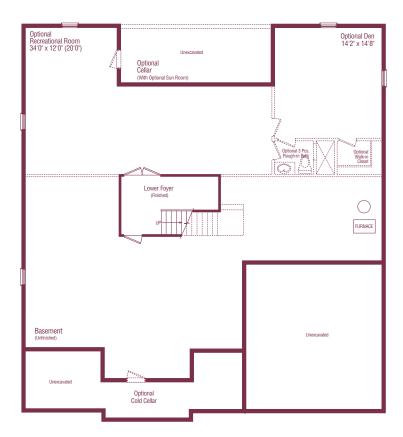

### Basement Floor Plan C

|                                                | A    | В    | C    |
|------------------------------------------------|------|------|------|
| SQUARE FOOTAGE-MAIN                            | 2047 | 2053 | 2053 |
| GOLF CART OPTION PLAN                          | 2045 | 2051 | 2051 |
| MAIN WITH OPTIONAL LOFT PLAN                   | 2810 | 2782 | 2816 |
| Golf Cart Option WITH OPTIONAL LOFT PLAN       | 2808 | 2780 | 2814 |
| (Includes 93 sq. ft. of finished lower level.) |      |      |      |