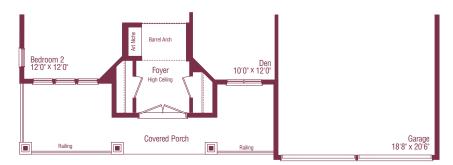

#### Main Floor Plan Elevation C



#### Alternate Partial Main Floor Plan Elevation A



# The Wellington



#### Alternate Main Floor Plan Elevation C



### Alternate Partial Main Floor Plan Elevation B



# The Wellington



### Alternate Main Floor Plan Elevation C with golf cart storage



Optional Loft Floor Plan 1 - 763 Sq. Ft. (For Elevation A & C)



### Optional Loft Floor Plan 2 - 729 Sq. Ft. (For Elevation B)



### The Wellington



### Basement Floor Plan C





|                                                | A    | В    | C    |
|------------------------------------------------|------|------|------|
| SQUARE FOOTAGE-MAIN                            | 2047 | 2053 | 2053 |
| GOLF CART OPTION PLAN                          | 2045 | 2051 | 2051 |
| MAIN WITH OPTIONAL LOFT PLAN                   | 2810 | 2782 | 2816 |
| Golf Cart Option WITH OPTIONAL LOFT PLAN       | 2808 | 2780 | 2814 |
| (Includes 93 sq. ft. of finished lower level.) |      |      |      |