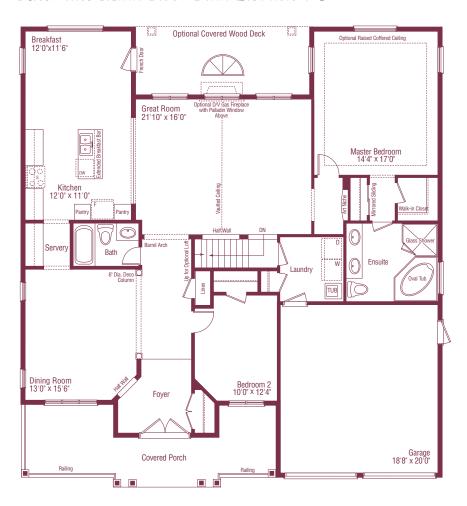

#### Main Floor Plan Elevation C



#### Alternate Partial Main Floor Plan Elevation A



# The Wellington



#### Alternate Main Floor Plan Elevation C



### Alternate Partial Main Floor Plan Elevation B



# The Wellington



### Alternate Main Floor Plan Elevation C with golf cart storage



Optional Loft Floor Plan 1 - 763 Sq. Ft. (For Elevation A & C)



### Optional Loft Floor Plan 2 - 729 Sq. Ft. (For Elevation B)



### The Wellington



### Basement Floor Plan C





|                                                | A    | В    | C    |
|------------------------------------------------|------|------|------|
| SQUARE FOOTAGE-MAIN                            | 2047 | 2053 | 2053 |
| GOLF CART OPTION PLAN                          | 2045 | 2051 | 2051 |
| MAIN WITH OPTIONAL LOFT PLAN                   | 2810 | 2782 | 2816 |
| Golf Cart Option WITH OPTIONAL LOFT PLAN       | 2808 | 2780 | 2814 |
| (Includes 93 sq. ft. of finished lower