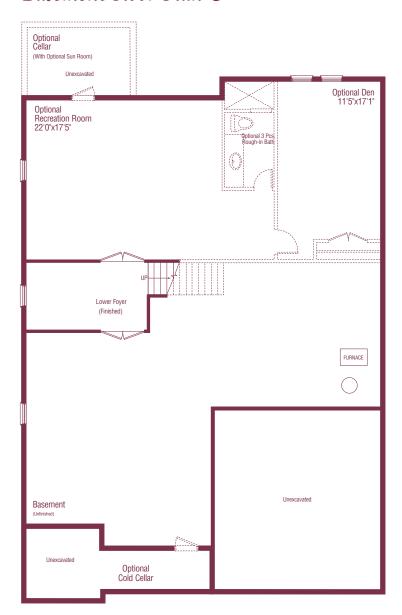

#### Main Floor Plan Elevation C



Elevation - T.V. Niche



Elevation & - T.V. Niche



### Alternate Partial Main Floor Plan Elevation A





## Alternate Main Floor Plan Elevation C with golf cart storage



### Alternate Partial Main Floor Plan Elevation B





## Loft Floor Plan - 809 sq.ft.



### Optional Sun Room



#### Optional Fireplace





### Basement Floor Plan C



#### Optional Basement A



#### Optional Basement B



|                                                 | $\mathbf{A}$ | В    | C    |
|-------------------------------------------------|--------------|------|------|
| SQUARE FOOTAGE-MAIN                             | 1910         | 1910 | 1910 |
| GOLF CART OPTION PLAN                           | 1929         | 1929 | 1929 |
| MAIN WITH OPTIONAL LOFT PLAN                    | 2719         | 2719 | 2719 |
| Golf Cart Option WITH OPTIONAL LOFT PLAN        | 2738         | 2738 | 2738 |
| (Includes 109 sq. ft. of finished lower level.) |              |      |      |
|                                                 |              |      |      |