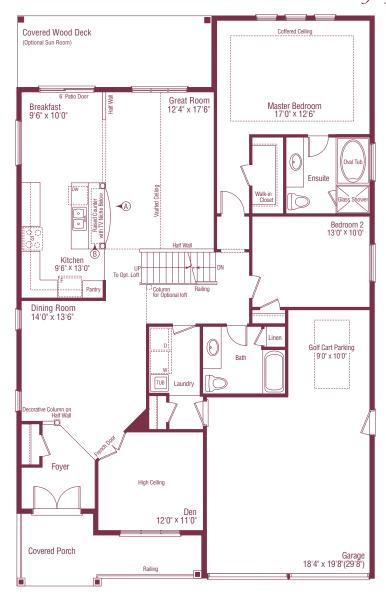

#### Main Floor Plan Elevation C



Elevation - T.V. Niche



Elevation & - T.V. Niche



### Alternate Partial Main Floor Plan Elevation A





## Alternate Main Floor Plan Elevation C with golf cart storage



### Alternate Partial Main Floor Plan Elevation B





## Loft Floor Plan - 809 sq.ft.



### Optional Sun Room



#### Optional Fireplace





### Basement Floor Plan C



#### Optional Basement A



#### Optional Basement B



|                                                 | $\mathbf{A}$ | В    | C    |
|-------------------------------------------------|--------------|------|------|
| SQUARE FOOTAGE-MAIN                             | 1910         | 1910 | 1910 |
| GOLF CART OPTION PLAN                           | 1929         | 1929 | 1929 |
| MAIN WITH OPTIONAL LOFT PLAN                    | 2719         | 2719 | 2719 |
| Golf Cart Option WITH OPTIONAL LOFT PLAN        | 2738         | 2738 | 2738 |
| (Includes 109 sq. ft. of finished lower level.) |              |      |      |
|