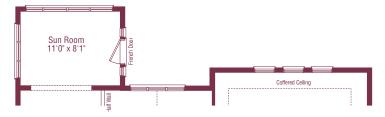

#### Main Floor Plan Elevation C



Elevation - T.V. Niche



Elevation & - T.V. Niche



### Alternate Partial Main Floor Plan Elevation A





## Alternate Main Floor Plan Elevation C with golf cart storage



### Alternate Partial Main Floor Plan Elevation B





## Loft Floor Plan - 809 sq.ft.



### Optional Sun Room



#### Optional Fireplace





### Basement Floor Plan C



#### Optional Basement A



#### Optional Basement B



|                                                 | $\mathbf{A}$ | В    | C    |
|-------------------------------------------------|--------------|------|------|
| SQUARE FOOTAGE-MAIN                             | 1910         | 1910 | 1910 |
| GOLF CART OPTION PLAN                           | 1929         | 1929 | 1929 |
| MAIN WITH OPTIONAL LOFT PLAN                    | 2719         | 2719 | 2719 |
| Golf Cart Option WITH OPTIONAL LOFT PLAN        | 2738         | 2738 | 2738 |
| (Includes 109 sq. ft. of finished lower level.) |              |      |      |
|                                                 |              |      |      |