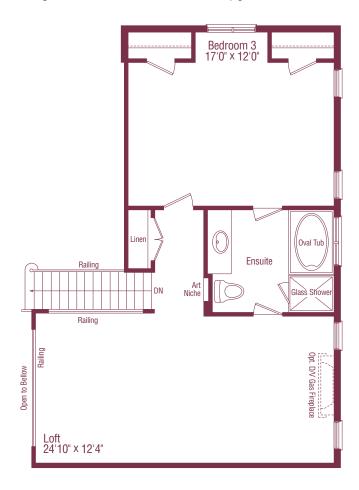

#### Main Floor Plan Elevation C



Elevation - T.V. Niche



Elevation & - T.V. Niche



### Alternate Partial Main Floor Plan Elevation A





## Alternate Main Floor Plan Elevation C with golf cart storage



### Alternate Partial Main Floor Plan Elevation B





## Loft Floor Plan - 809 sq.ft.



### Optional Sun Room



#### Optional Fireplace





### Basement Floor Plan C



#### Optional Basement A



#### Optional Basement B



|                                                 | $\mathbf{A}$ | В    | C    |
|-------------------------------------------------|--------------|------|------|
| SQUARE FOOTAGE-MAIN                             | 1910         | 1910 | 1910 |
| GOLF CART OPTION PLAN                           | 1929         | 1929 | 1929 |
| MAIN WITH OPTIONAL LOFT PLAN                    | 2719         | 2719 | 2719 |
| Golf Cart Option WITH OPTIONAL LOFT PLAN        | 2738         | 2738 | 2738 |
| (Includes 109 sq. ft. of finished lower level.) |              |      |      |
|                                                 |              |      |      |